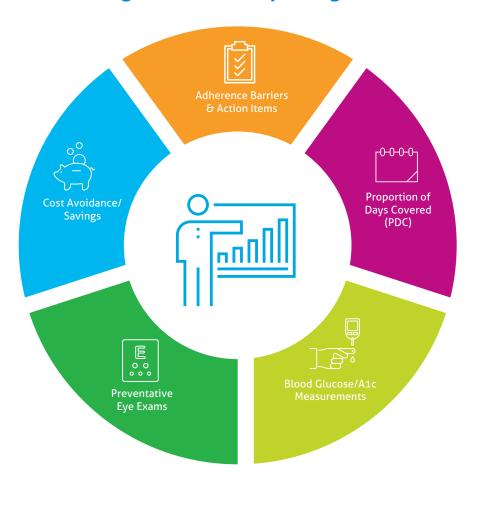

## **Tracking Results and Improving Outcomes**

## **Case Study Example:**

### **Results**

Verified by Client's Own Actuaries